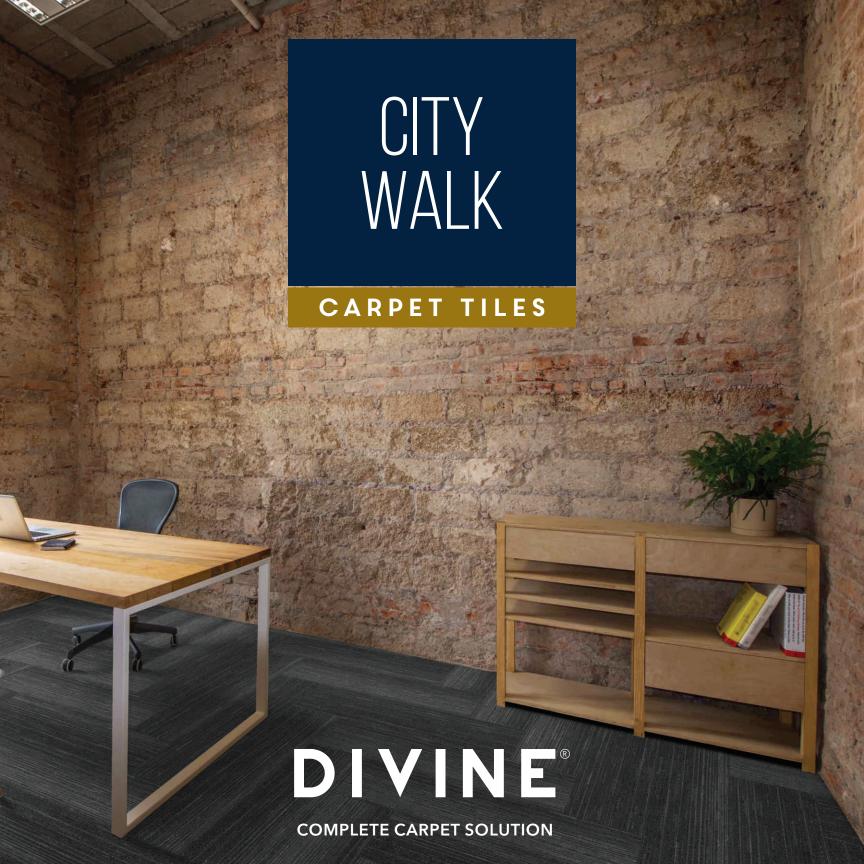

# CT CITY WALK 976 DARK GREY

Construction
Pile Fiber Composition
Yarn Type
Dye Method
Pile Weight
Pile Height
Total Tile Height
Number of Tufts

**Tufting Gauge** 

Loop Pile Tip Sheared 100% Nylon (Polyamide 6) BCF Solution Dyed 850 g/m² 3.5 mm/8.0 mm 9.0 mm 118500/m²

Primary Backing Secondary Backings Optional Backings

Tile Size Pile Treatment Non-Woven StableShield-100% Vinyl Recova-PU Cushion, EcoShield-100% Recycled Vinyl 25x100cm INVISTA Anti-Soil Treatment, Anti-Microbial (On order)

25CMX1M NARROW PLANK

**CARPET TILES** 

1/10"