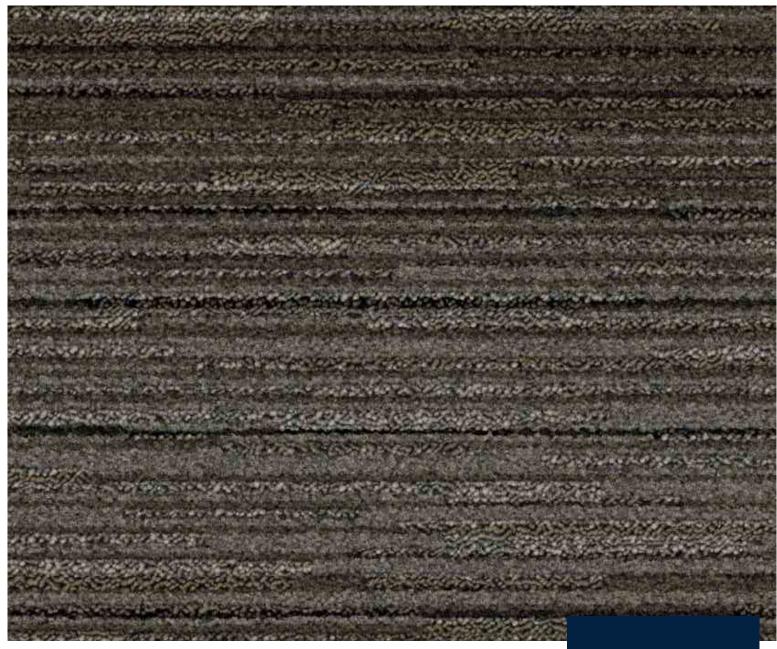

# CT CITY WALK 945 BROWN

Construction
Pile Fiber Composition
Yarn Type
Dye Method
Pile Weight
Pile Height
Total Tile Height

Number of Tufts

**Tufting Gauge** 

Loop Pile Tip Sheared 100% Nylon (Polyamide 6) BCF Solution Dyed 850 g/m² 3.5 mm/8.0 mm 9.0 mm 118500/m²

Primary Backing Secondary Backings Optional Backings

Tile Size Pile Treatment Non-Woven StableShield-100% Vinyl Recova-PU Cushion, EcoShield-100% Recycled Vinyl 25x100cm INVISTA Anti-Soil Treatment, Anti-Microbial (On order)

CITY WALK

25CMX1M NARROW PLANK

**CARPET TILES** 

1/10"