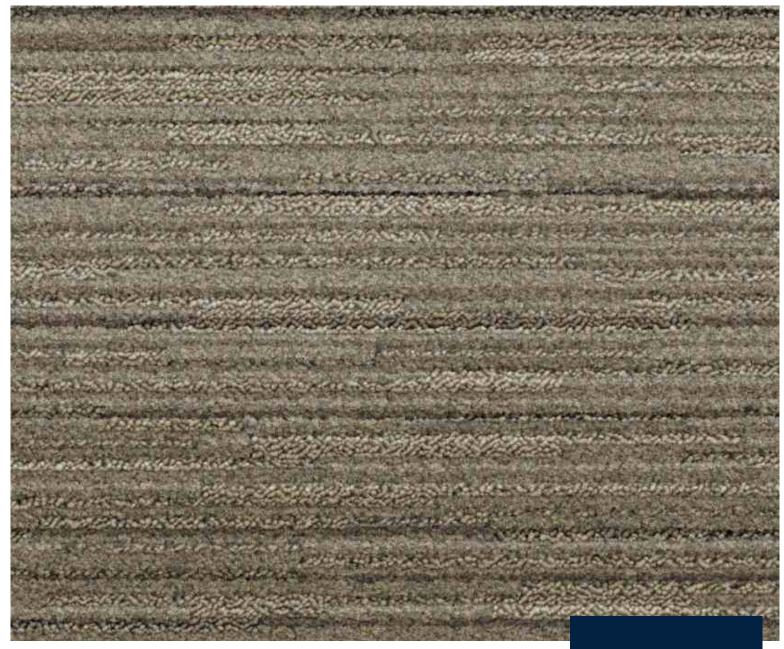

### CT CITY WALK 970 GREYISH BEIGE

Construction
Pile Fiber Composition
Yarn Type
Dye Method
Pile Weight
Pile Height
Total Tile Height
Number of Tufts

**Tufting Gauge** 

Loop Pile Tip Sheared 100% Nylon (Polyamide 6) BCF Solution Dyed 850 g/m² 3.5 mm/8.0 mm 9.0 mm

Primary Backing Secondary Backings Optional Backings

Tile Size Pile Treatment Non-Woven StableShield-100% Vinyl Recova-PU Cushion, EcoShield-100% Recycled Vinyl 25x100cm INVISTA Anti-Soil Treatment, Anti-Microbial (On order)

25CMX1M NARROW PLANK

**CARPET TILES** 

1/10"

118500/m<sup>2</sup>