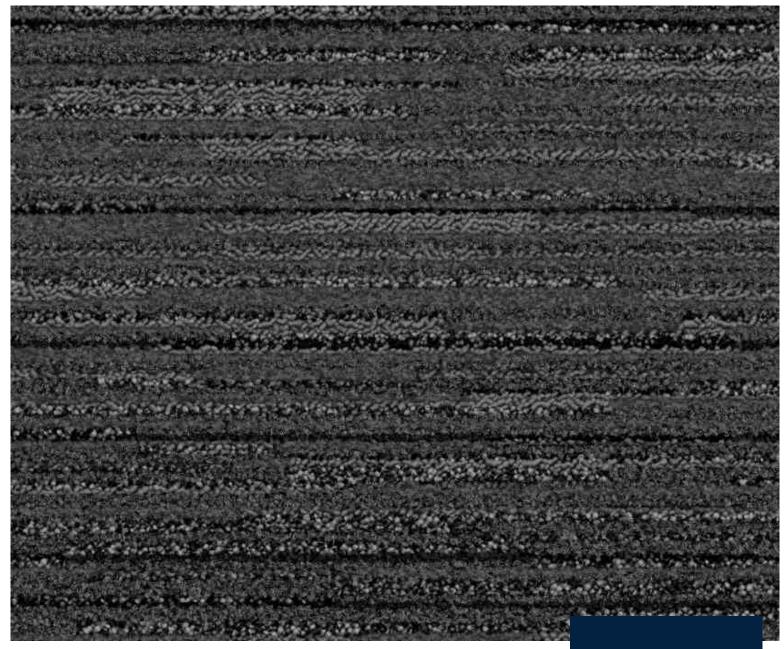

# CT CITY WALK 945 BROWN

Construction
Pile Fiber Composition
Yarn Type
Dye Method
Pile Weight
Pile Height
Total Tile Height

Number of Tufts

**Tufting Gauge** 

Loop Pile Tip Sheared 100% Nylon (Polyamide 6) BCF Solution Dyed 850 g/m² 3.5 mm/8.0 mm 9.0 mm 118500/m²

Primary Backing Secondary Backings Optional Backings

Tile Size Pile Treatment Non-Woven StableShield-100% Vinyl Recova-PU Cushion, EcoShield-100% Recycled Vinyl 25x100cm INVISTA Anti-Soil Treatment, Anti-Microbial (On order)

CITY WALK

25CMX1M NARROW PLANK

**CARPET TILES** 

1/10"