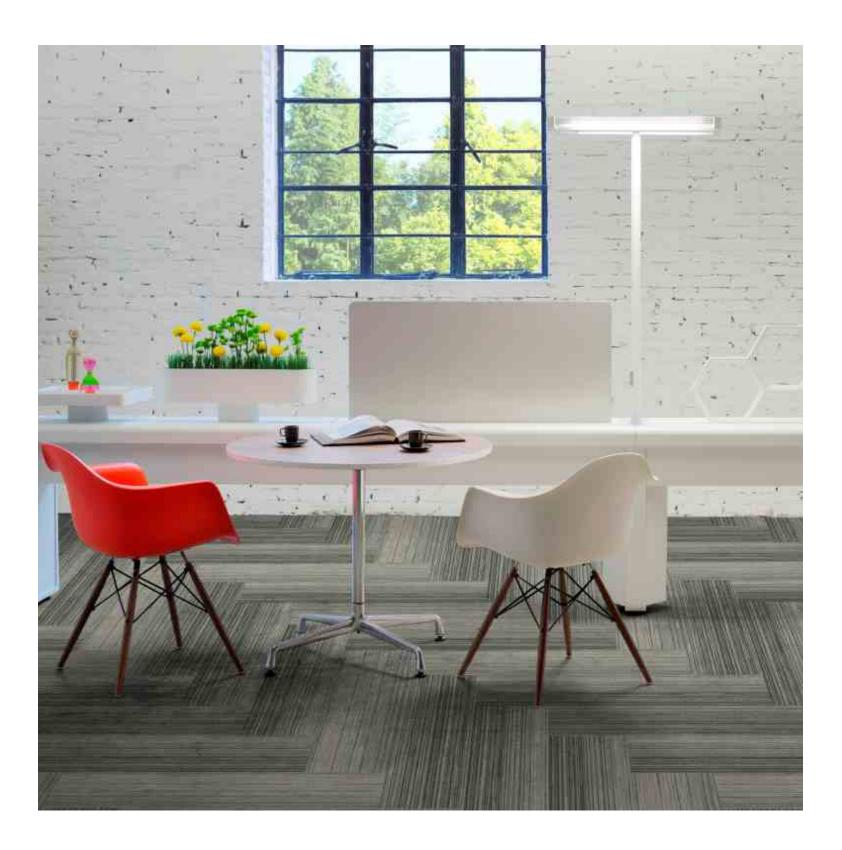

le Size Pile Treatment Non-Woven StableShield-100% Vinyl Recova-PU Cushion, EcoShield-100% Recycled Vinyl 25x100cm INVISTA Anti-Soil Treatment, Anti-Microbial (On order)



25CMX1M NARROW PLANK

**CARPET TILES** 

1/10"

118500/m<sup>2</sup>



# CT CITY WALK 945 BROWN

Construction
Pile Fiber Composition
Yarn Type
Dye Method
Pile Weight
Pile Height
Total Tile Height

Number of Tufts

**Tufting Gauge** 

Loop Pile Tip Sheared 100% Nylon (Polyamide 6) BCF Solution Dyed 850 g/m² 3.5 mm/8.0 mm 9.0 mm 118500/m²

Primary Backing Secondary Backings Optional Backings

Tile Size Pile Treatment Non-Woven StableShield-100% Vinyl Recova-PU Cushion, EcoShield-100% Recycled Vinyl 25x100cm INVISTA Anti-Soil Treatment, Anti-Microbial (On order)

CITY WALK

25CMX1M NARROW PLANK

**CARPET TILES** 

1/10"



# DIVINE®

**COMPLETE CARPET SOLUTION**