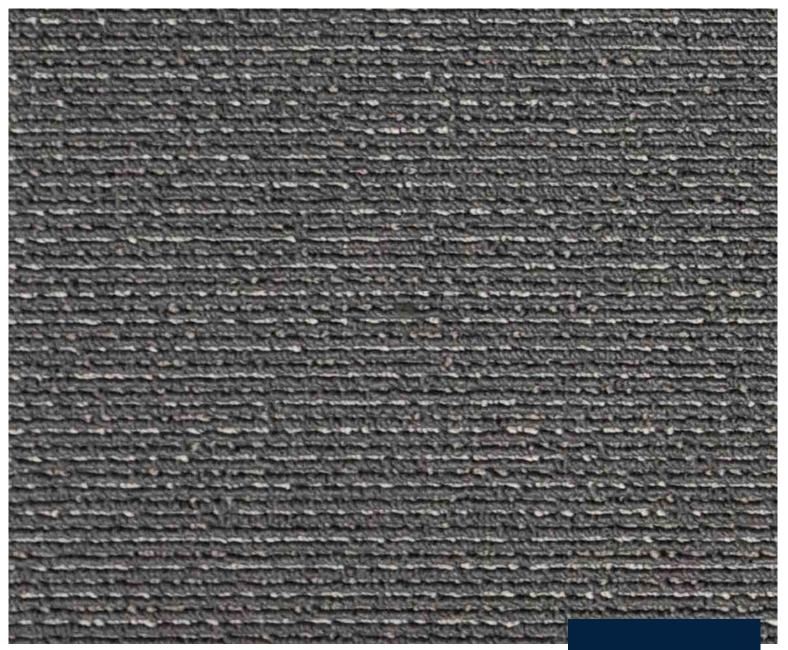

### CT ROAD DRIVE SMOKY BLACK

- Construction Fiber Composition Pile Treatment Yarn Type Pile Weight Total Weight
- Tufted 1/10" Modulated Graphics 100% Solution Dyed UV Treated BCF 750 g/m² 2300 g/m²
- Pile Height Total Height Number of Tufts Primary Backing Secondary Backing Width (Narrow Plank)
- 4-5 mm 7 mm 155000/m² Spunbond E-backing 25x100cm

# ROAD DRIVE

25CMX1M NARROW PLANK

#### CARPET TILES