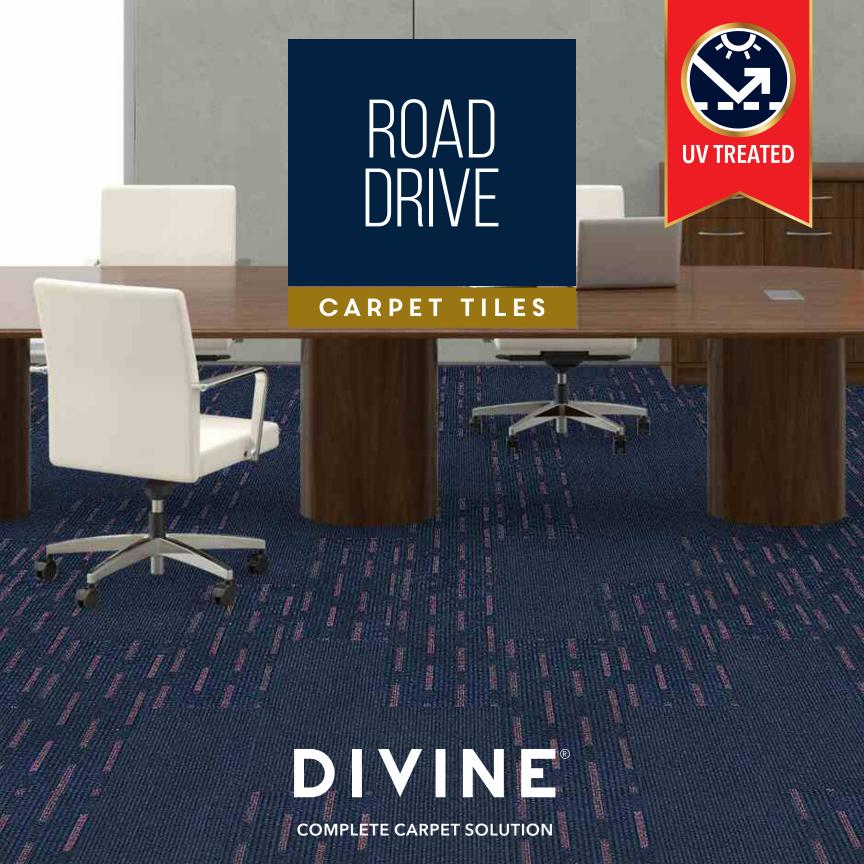

CT ROAD DRIVE ANTIQUE PINK

Fiber Composition Pile Treatment Yarn Type Pile Weight Total Weight

Construction

Tufted 1/10" Modulated Graphics 100% Solution Dyed UV Treated BCF 750 g/m² 2300 g/m²

Pile Height Total Height Number of Tufts Primary Backing Secondary Backing Width (Narrow Plank) 4-5 mm 7 mm 155000/m<sup>2</sup> Spunbond E-backing 25x100cm

# ROAD DRIVE

25CMX1M NARROW PLANK

#### CARPET TILES

### CT ROAD DRIVE ANTIQUE

- Construction Fiber Composition Pile Treatment Yarn Type Pile Weight Total Weight
- Tufted 1/10" Modulated Graphics 100% Solution Dyed UV Treated BCF 750 g/m² 2300 g/m²
- Pile Height Total Height Number of Tufts Primary Backing Secondary Backing Width (Narrow Plank)
- 4-5 mm 7 mm 155000/m<sup>2</sup> Spunbond E-backing 25x100cm

# ROAD DRIVE

25CMX1M NARROW